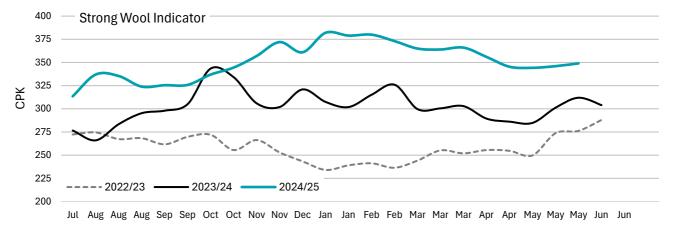

## WOOL SALE UPDATE SOUTH ISLAND SALE

Sale: C49 Thursday, 5 Jun 25

Compared to: C47 Thursday, 22 May 25

**75**%

**SOLD** 

**349** 

SWI

**NZ to**USD **0.6041** 

EUR **0.5287** 

Todays sale in Christchurch saw the prices remaining firm. The sale saw some good competitive bidding but only to the price range of last weeks South Island sale. Exporters again asking when the pre-lamb wools will be arriving ~ This is due to a shortage of good colour, low VM wools on the market at present.